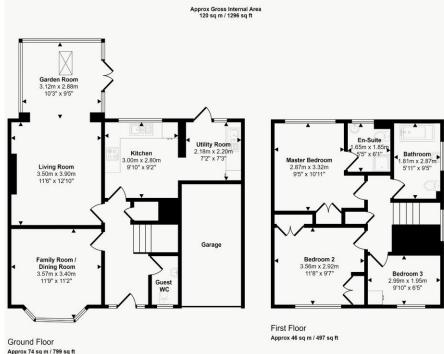

#### LIVING ROOM 12' 10" x 11' 8" (3.92m x 3.56m)

A beautifully appointed living room is fitted with a cast iron wood burning stove sitting within a solid marble surround with matching hearth beneath. The room is fitted with ceiling coving whilst a recess opens through to the garden room.

#### GARDEN ROOM 10' 3" x 8' 10" (3.13m x 2.69m)

The garden room is fitted with a contemporary feature radiator and wood effect flooring whilst there are recessed ceiling spotlights and a double glazed skylight. The room is constructed of a low level brick base with UPVC double glazing looking out to the side and rear elevations whilst there are side facing UPVC double glazed exterior doors opening out to the garden.

DINING/FAMILY ROOM 11' 9" x 11' 1" (max into bay) (3.58m x 3.37m(max into bay)) Another large reception room, this particular one having a beautiful outlook over the spacious front garden whilst there is a radiator, ceiling coving and front-facing UPVC double glazed bay window.

#### KITCHEN 9' 6" x 9' 4" (2.89m x 2.84m)

The kitchen is fitted with a range of matching base cabinets and wall units whilst a stainless steel sink with chrome mixer tap is set into a solid granite work surface with tiled splash back. There is an integrated cooker and eye level built-in microwave combi oven whilst a four ring gas hob is set into the work surface with extractor hood above. There is a central work Island with solid granite work surface which extends out into a breakfast bar, whilst the kitchen also benefits from having an integrated dishwasher. There is a wood effect flooring, wall mounted contemporary feature radiator, recessed ceiling spotlights and ceiling coving as well as a rear facing UPVC double glazed window.

#### UTILITY ROOM

A recess opens through from the kitchen to the utility room which is fitted with a range of matching base cupboards and wall units. There is a stainless steel sink set into the solid granite work surface with tiled splash back and spaces for a washing machine, tumble dryer and tall fridge freezer. There is a laminate wood effect flooring, radiator, recessed ceiling spotlights and ceiling coving as well as a loft access hatch, rear-facing UPVC double glazed window and rear facing UPVC double glazed exterior door leading out to the garden.

MASTER BEDROOM 10' 10" x 9' 1"(excluding robes) (3.31m x 2.78m(excluding robes)) A generous master bedroom is fitted with a radiator, rear facing UPVC double glazed window and ceiling coving as well as a built in double wardrobe.

#### EN-SUITE

The master bedroom has its own en-suite which comprises a contemporary white suite including a low level flush WC, wall mounted wash hand basin with chrome mixer tap and a shower enclosure. There is a tiled floor, fully tiled walls and contemporary feature radiator as well as an extractor fan and rear facing UPVC double glazed window.

BEDROOM TWO 11' 10" (max into robes) x 9' 9" (3.6m x 2.97m(max into robes)) A second large double bedroom is fitted with a radiator and front facing UPVC double glazed window providing the beautiful outlook over the front garden. There is a built in double wardrobe as well as a further built-in double wardrobe with matching drawers, ceiling coving, and radiator.

#### ANDREW DOWNING-BOOTH estate agents

BEDROOM THREE 9' 9" (max into robes) x 6' 8" (2.97m(max into robes) x 2.02m) A good sized third bedroom is fitted with a built in wardrobe with matching built in drawers whilst there is a radiator, ceiling coving and front-facing UPVC double glazed window.

#### BATHROOM

A wonderful contemporary refitted family bathroom comprises a white suite which includes a low level flush WC, pedestal wash hand basin with chrome mixer tap, and P-shaped panelled bath with chrome mixer tap and shower over. There is a tiled floor, wall mounted traditional style radiator with integrated chrome heated towel rail, and recessed ceiling spot lights as well as a side facing UPVC double glazed window.

#### GARAGE 17' 0" x 7' 9" (5.17m x 2.36m)

ANDREW DOWNIN

The front facing up and over garage door opens to a garage. It benefits from having its own lighting and power. There is a loft access hatch whilst the garage houses the gas fired Worcester Bosch central heating boiler.