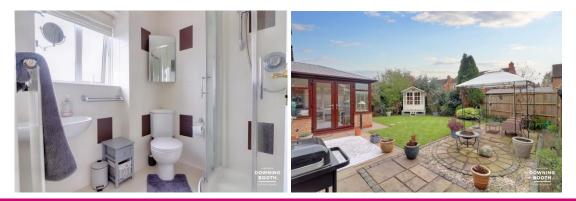

#### GUEST WC

The guest WC is fitted with a white suite which includes a low level flush WC and a wall mounted wash hand basin. There is a wood effect flooring, radiator, ceiling coving and front facing UPVC double glazed window.

#### BATHROOM

A wonderful contemporary refitted family bathroom comprises a white suite which includes a low level flush WC, pedestal wash hand basin with chrome mixer tap, and P-shaped panelled bath with chrome mixer tap and shower over. There is a tiled floor, wall mounted traditional style radiator with integrated chrome heated towel rail, and recessed ceiling spot lights as well as a side facing UPVC double glazed window.

#### EXTERIOR

One of the best parts about this beautiful family home is its magnificent landscaped plot! Sitting back from the road, the front garden has been lovingly maintained to incorporate two silver birch trees, a gravelled area with mature shrubs, a lawned front garden and a tarmacadam driveway with further gravel parking space to one side. A pathway leads down one side of the property down to a gate that provides access to the enclosed rear garden which incorporates a large flagstone paved patio and lawned garden with mature well stocked mature shrub beds.