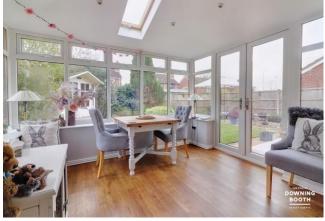

#### GARDEN ROOM 10' 3" x 8' 10" (3.13m x 2.69m)

The garden room is fitted with a contemporary feature radiator and wood effect flooring whilst there are recessed ceiling spotlights and a double glazed skylight. The room is constructed of a low level brick base with UPVC double glazing looking out to the side and rear elevations whilst there are side facing UPVC double glazed exterior doors opening out to the garden.