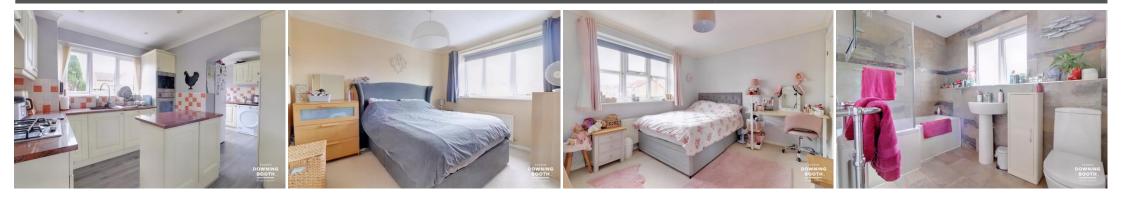

#### KITCHEN 9' 6" x 9' 4" (2.89m x 2.84m)

The kitchen is fitted with a range of matching base cabinets and wall units whilst a stainless steel sink with chrome mixer tap is set into a solid granite work surface with tiled splash back. There is an integrated cooker and eye level built-in microwave combi oven whilst a four ring gas hob is set into the work surface with extractor hood above. There is a central work Island with solid granite work surface which extends out into a breakfast bar, whilst the kitchen also benefits from having an integrated dishwasher. There is a wood effect flooring, wall mounted contemporary feature radiator, recessed ceiling spotlights and ceiling coving as well as a rear facing UPVC double glazed window.

MASTER BEDROOM 10' 10" x 9' 1"(excluding robes) (3.31m x 2.78m(excluding robes)) A generous master bedroom is fitted with a radiator, rear facing UPVC double glazed window and ceiling coving as well as a built in double wardrobe.

BEDROOM TWO 11' 10" (max into robes) x 9' 9" (3.6m x 2.97m(max into robes)) A second large double bedroom is fitted with a radiator and front facing UPVC double glazed window providing the beautiful outlook over the front garden. There is a built in double wardrobe as well as a further built-in double wardrobe with matching drawers, ceiling coving, and radiator.

#### BATHROOM

A wonderful contemporary refitted family bathroom comprises a white suite which includes a low level flush WC, pedestal wash hand basin with chrome mixer tap, and P-shaped panelled bath with chrome mixer tap and shower over. There is a tiled floor, wall mounted traditional style radiator with integrated chrome heated towel rail, and recessed ceiling spot lights as well as a side facing UPVC double glazed window.