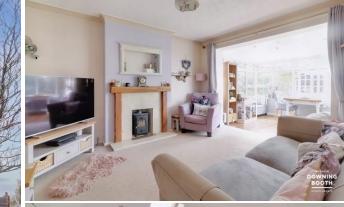

#### LIVING ROOM 12' 10" x 11' 8" (3.92m x 3.56m)

A beautifully appointed living room is fitted with a cast iron wood burning stove sitting within a solid marble surround with matching hearth beneath. The room is fitted with ceiling coving whilst a recess opens through to the garden room.

#### GARDEN ROOM 10' 3" x 8' 10" (3.13m x 2.69m)

The garden room is fitted with a contemporary feature radiator and wood effect flooring whilst there are recessed ceiling spotlights and a double glazed skylight. The room is constructed of a low level brick base with UPVC double glazing looking out to the side and rear elevations whilst there are side facing UPVC double glazed exterior doors opening out to the garden.