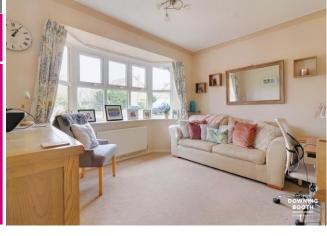

DINING/FAMILY ROOM 11' 9" x 11' 1" (max into bay) (3.58m x 3.37m(max into bay)) Another large reception room, this particular one having a beautiful outlook over the spacious front garden whilst there is a radiator, ceiling coving and front-facing UPVC double glazed bay window.